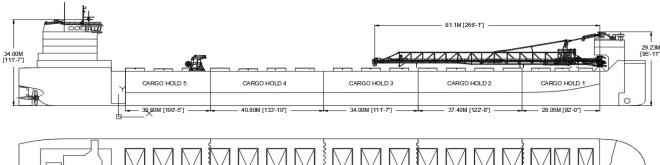

**Principal Particulars** 

| i illicipai i alticului s | rictics   | . cct    |
|---------------------------|-----------|----------|
| LOA                       | 225.550 m | 740'-00" |
| LBP                       | 222.485 m | 729'-11" |
| Beam (mld)                | 23.770 m  | 78'-00"  |
| Depth (mld)               | 13.580 m  | 44'-07"  |
|                           |           |          |

### **Self Unloading Equipment**

Two belt gravity system, with single C-Loop & forward-mounted 81.1m boom, which luffs 18° and slews 105° P&S. Feeder gates, UHMW-PE linings in holds, with vibrators fitted throughout. Designed discharge rate of up to 5,450 metric tonnes/hour.

Note: Deadweight shown excludes Crew & Effects, Fuel Oil, Lube Oil, Water & Stores (~610 MT).

| Hold Capacities          |        |           |
|--------------------------|--------|-----------|
| (100% Filled)            | m³     | ft³       |
| Hold 1                   | 5,199  | 183,602   |
| Hold 2                   | 8,433  | 297,792   |
| Hold 3                   | 7,377  | 260,507   |
| Hold 4                   | 9,125  | 322,237   |
| Hold 5                   | 6,638  | 234,416   |
| Total, holds and hatches | 36,771 | 1,298,554 |

| <b>Hatches</b><br>Number: | 17<br>6.76m (5.06m) x 15.84m |             |
|---------------------------|------------------------------|-------------|
| Type:                     | Single plate                 |             |
|                           | Metres                       | Feet - Incl |
| Bow to mid Hatch #1       | 21 5/                        | 70'-0"      |

534'-8" Fwd to Aft 162.97 Aftmost Hatch to Stern 41.90 137'-6"

63 Church Street Suite 600 St. Catharines, Ontario L2R 3C4 Tel: 905.988.2600 Fax: 905.988.1801 www.algonet.com