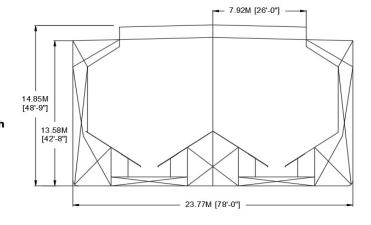

**Principal Particulars** 

| i illicipai i alticului s | rictics   | . cct    |
|---------------------------|-----------|----------|
| LOA                       | 225.550 m | 740'-00" |
| LBP                       | 222.485 m | 729'-11" |
| Beam (mld)                | 23.770 m  | 78'-00"  |
| Depth (mld)               | 13.580 m  | 44'-07"  |
|                           |           |          |