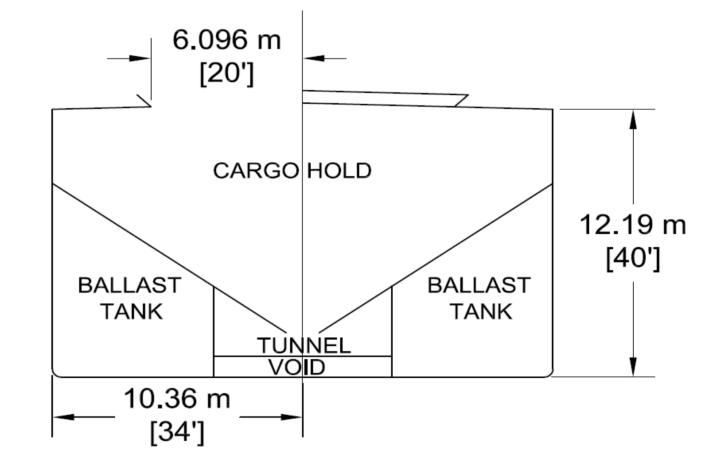

#### **Principal Particulars**

|             | Metres  | Feet      |
|-------------|---------|-----------|
| LOA         | 193.515 | 634'-10%" |
| LBP         | 188.064 | 617'-0"   |
| Beam (mld)  | 20.726  | 68'-0"    |
| Depth (mld) | 12.192  | 40'-0"    |

#### **Hold Capacities (Self-Trim 35°)**

|                   | m³     | ft³     |
|-------------------|--------|---------|
| Hold 1            | 3,495  | 123,420 |
| Hold 2            | 4,261  | 150,484 |
| Hold 3            | 5,330  | 188,235 |
| Hold 4            | 5,330  | 188,235 |
| Hold 5            | 2,671  | 94,338  |
| Total (Hold Only) | 21,087 | 744,712 |