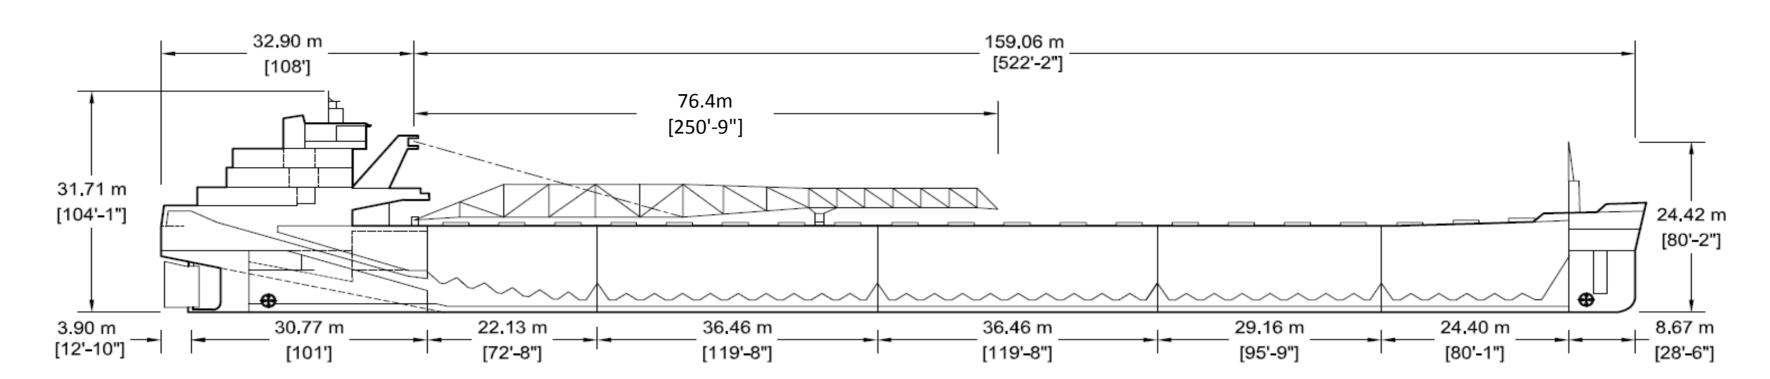

#### **Principal Particulars**

|             | Metres  | Feet      |
|-------------|---------|-----------|
| LOA         | 193.515 | 634'-10%" |
| LBP         | 188.064 | 617'-0"   |
| Beam (mld)  | 20.726  | 68'-0"    |
| Depth (mld) | 12.192  | 40'-0"    |

#### **Self Unloading Equipment**

Single belt gravity system with incline belt elevator. 76.4m discharge boom luffing to 15° and slewing to 105° P&S. Shear type basket gates and vibrators throughout tunnels. Designed discharge rate of up to 5900 metric tons/hour.

### **Midship Air Draft**

(To Top of Hatch Coaming at Side)

|                        | Metres | Feet       |
|------------------------|--------|------------|
| Summer (FW) (8.300 m)  | 4.661  | 15'- 3½"   |
| Seaway (FW) (8.077 m)  | 4.883  | 16'- 0¼"   |
| Ballast (FW) (5.563 m) | 7.398  | 24'- 31/4" |

## **Hatches** Number:

| Number:                | 20           |          |
|------------------------|--------------|----------|
| Type:                  | Single plate |          |
|                        | Metres       | Feet     |
| Bow to mid Hatch #1    | 15.93        | 52'- 3"  |
| Fwd to Aft             | 138.99       | 456'- 0" |
| Mid Hatch #20 to Stern | 38.56        | 126'- 6" |