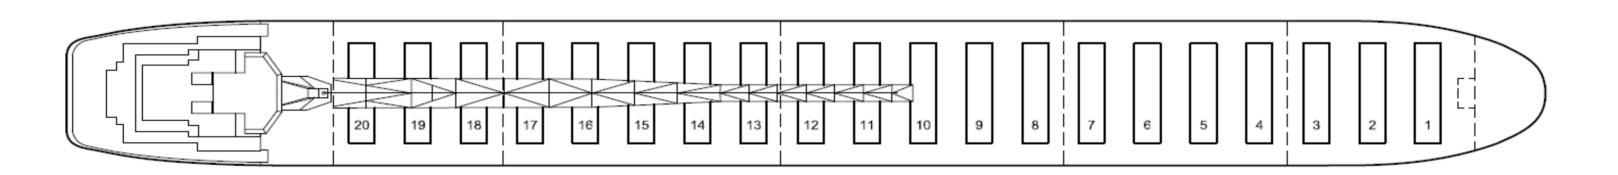

#### **Hold Capacities (Self-Trim 35°)**

|                   | m³     | ft³     |
|-------------------|--------|---------|
| Hold 1            | 3,495  | 123,420 |
| Hold 2            | 4,261  | 150,484 |
| Hold 3            | 5,330  | 188,235 |
| Hold 4            | 5,330  | 188,235 |
| Hold 5            | 2,671  | 94,338  |
| Total (Hold Only) | 21,087 | 744,712 |

## **Hatches** Number:

| Number:                | 20           |          |
|------------------------|--------------|----------|
| Type:                  | Single plate |          |
|                        | Metres       | Feet     |
| Bow to mid Hatch #1    | 15.93        | 52'- 3"  |
| Fwd to Aft             | 138.99       | 456'- 0" |
| Mid Hatch #20 to Stern | 38.56        | 126'- 6" |