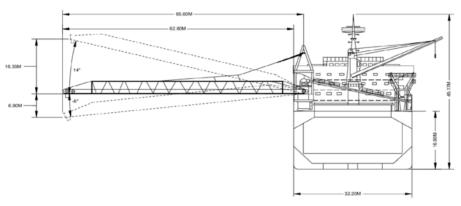

**Tonnage** 

28747 Gross Net 16414

Krupp System with three deck mounted conveyor belts, including slewing boom. 65.60 m discharge boom mounted on the starboard side luffing to 14° and slewing to 220° S. Five hoppers with vibration feeders. Designed discharge rate of up to 750 metric tons/hour.