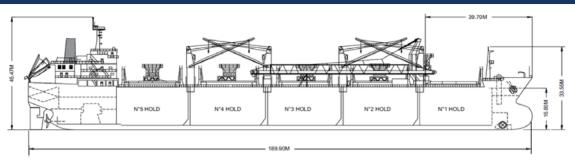

# **Algoma Verity**

Manager: Algoma Shipping Ltd.

Registry: Bahamas

Type: Self-Unloading Bulk Carrier
Class: DNV GL №100 A5 Bulk carrier DBC DG ESP G MC AUT

## **Hold Capacities**

Total, holds and hatches

|        | m³     | ft³       |
|--------|--------|-----------|
| Hold 1 | 10,549 | 372,527   |
| Hold 2 | 12,471 | 440,402   |
| Hold 3 | 12,473 | 440,483   |
| Hold 4 | 12,473 | 440,483   |
| Hold 5 | 11,777 | 415,887   |
| ·      | 59 742 | 2.109.783 |

### Hatches

Number: Type: Huahal Kvaemer

> 63 Church St, Suite 600 St. Catharines, Ontario L2R 3C4 Tel: (905) 988 - 2600