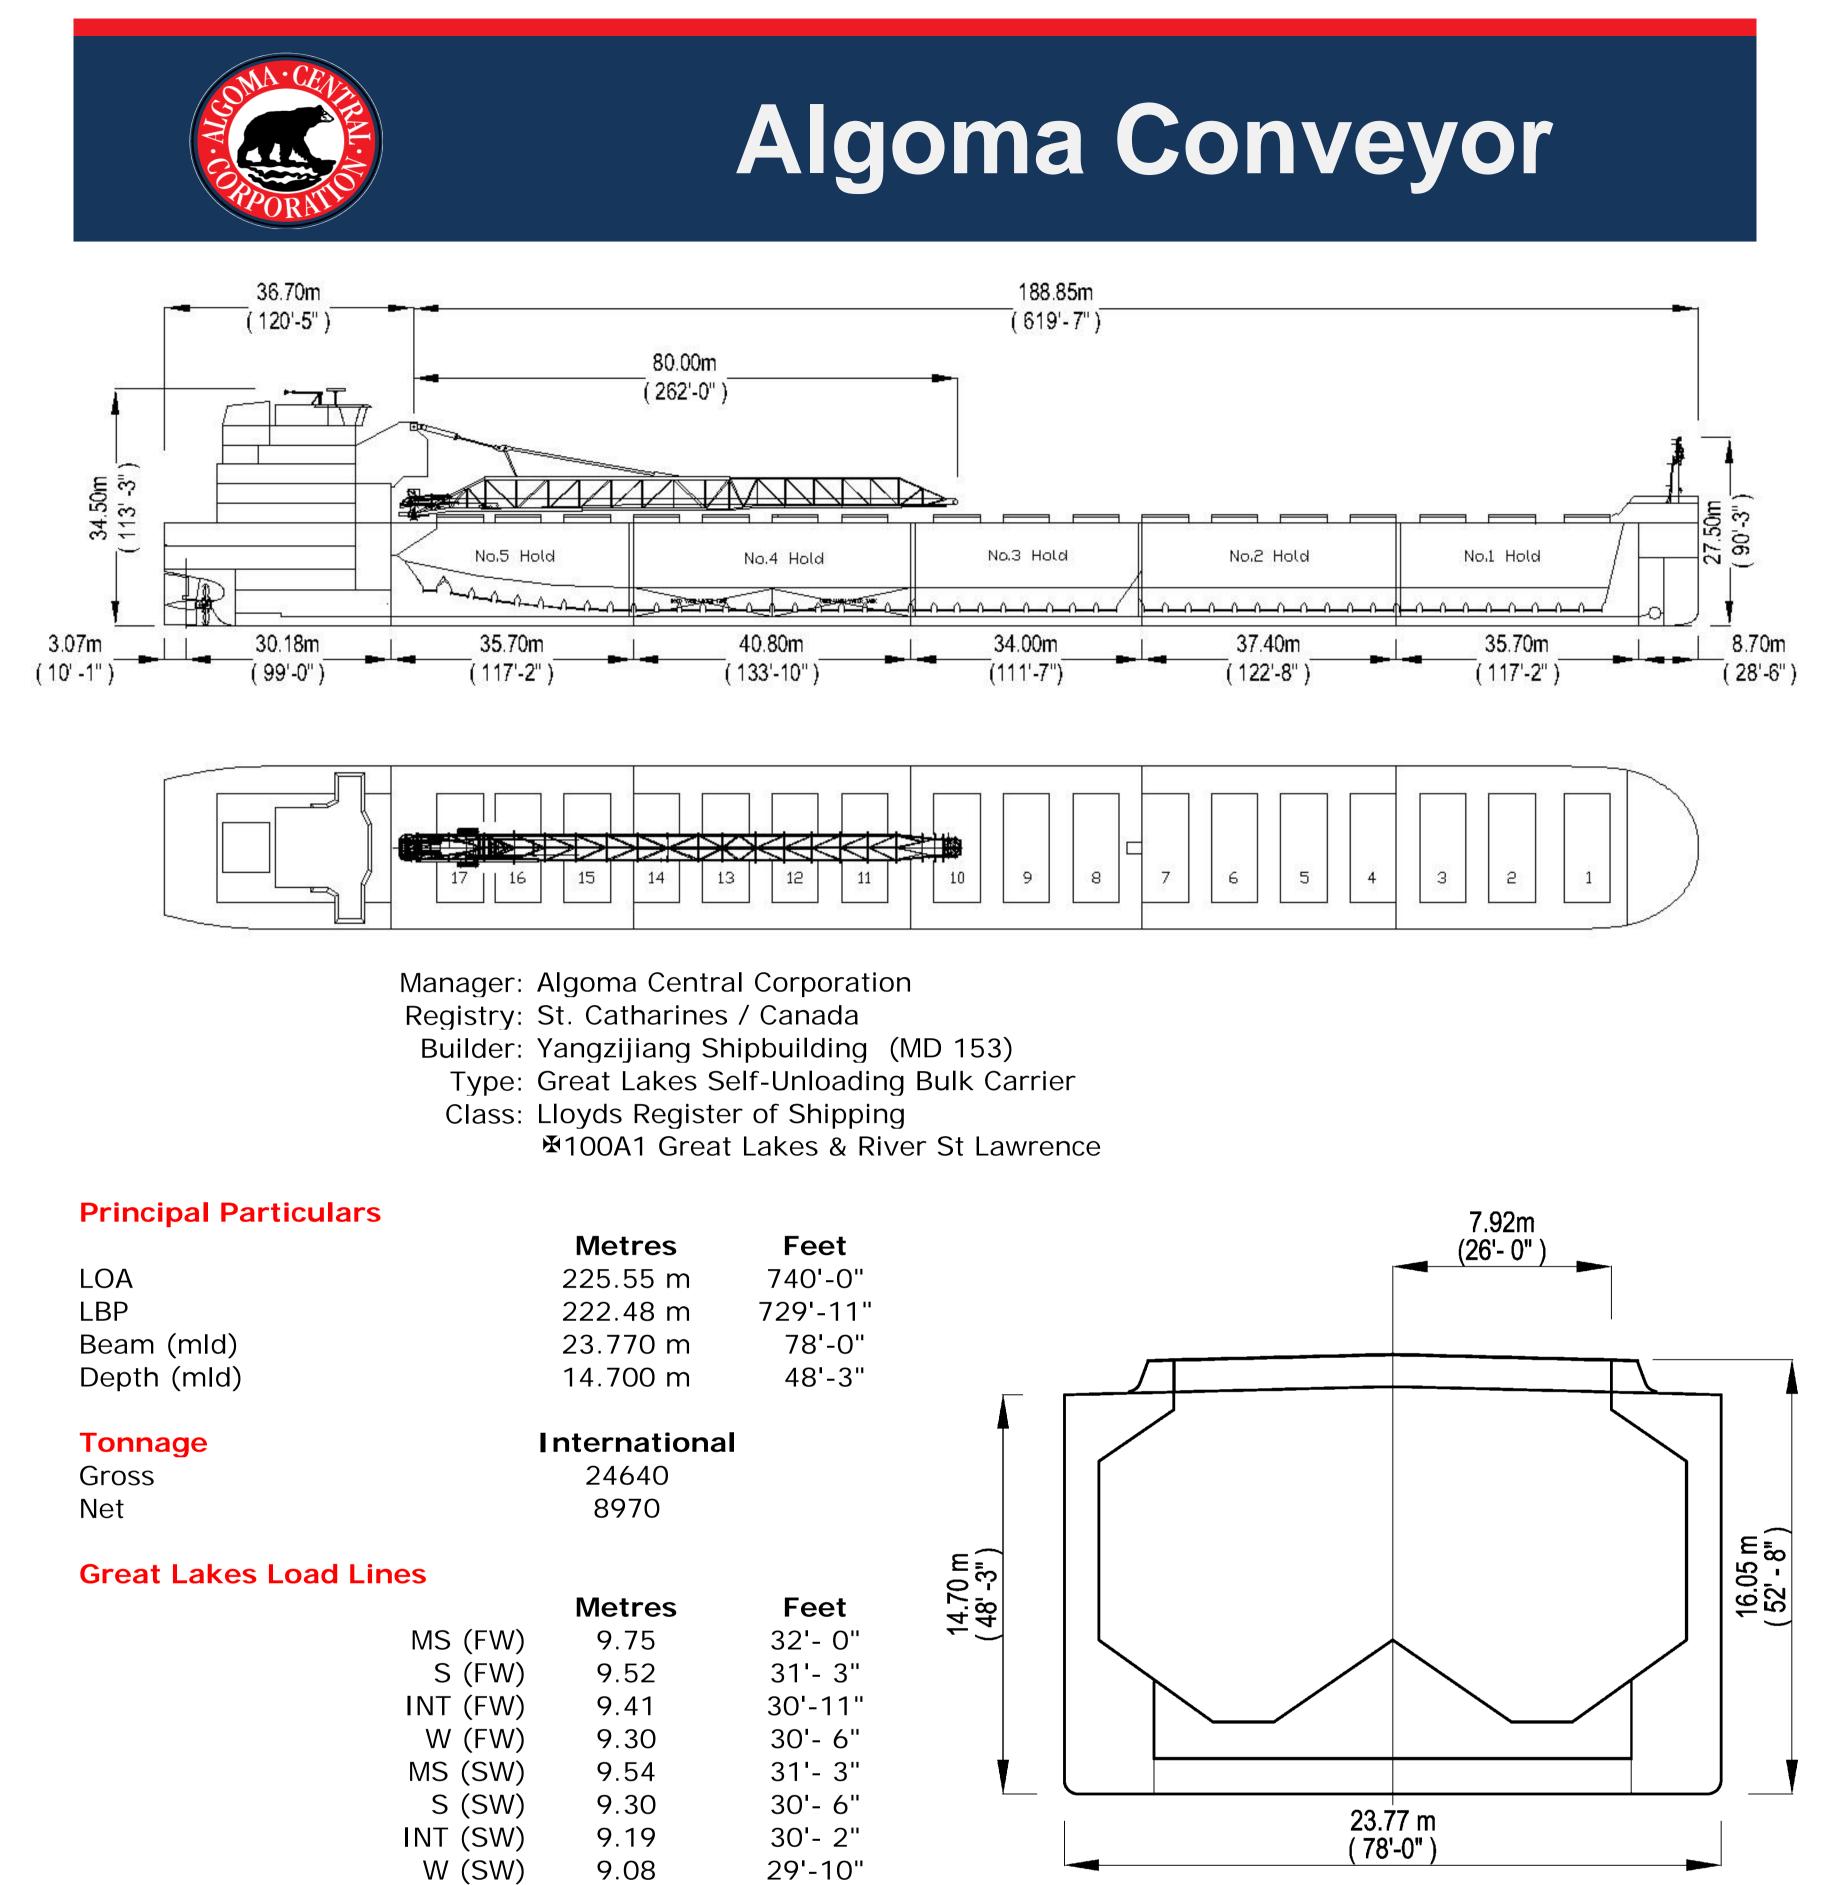

|          | Metres | Fe   |
|----------|--------|------|
| MS (FW)  | 9.75   | 32'- |
| S (FW)   | 9.52   | 31'- |
| INT (FW) | 9.41   | 30'- |
| W (FW)   | 9.30   | 30'- |
| MS (SW)  | 9.54   | 31'- |
| S (SW)   | 9.30   | 30'- |
| INT (SW) | 9.19   | 30'- |
| W (SW)   | 9.08   | 29'- |

## Cargo Deadweight

| (610 MT consumables assumed) | Metric | Long   |
|------------------------------|--------|--------|
| @ Mid Summer                 | 36,800 | 36,200 |
| @ 26'- 6" (FW) Seaway Draft  | 28,200 | 27,750 |

| Hold Capacities (Self-Trim 35°) |        |        |                 |  |  |
|---------------------------------|--------|--------|-----------------|--|--|
|                                 |        | m³     | ft <sup>3</sup> |  |  |
|                                 | Hold 1 | 7,200  | 254,300         |  |  |
|                                 | Hold 2 | 8,800  | 310,800         |  |  |
|                                 | Hold 3 | 7,500  | 264,900         |  |  |
|                                 | Hold 4 | 9,500  | 335,500         |  |  |
|                                 | Hold 5 | 6,500  | 229,500         |  |  |
| Total, holds and hatches        | _      | 39,500 | 1,395,000       |  |  |

| Number: 17             |               |          |
|------------------------|---------------|----------|
|                        | 6.8m x 15.84m |          |
| Туре:                  | Single plate  |          |
|                        | Metres        | Feet     |
| Bow to mid Hatch #1    | 16.50 m       | 54'- 2"  |
| Fwd to Aft             | 165.75 m      | 543'-10" |
| Mid Hatch #17 to Stern | 43.50 m       | 142'- 9" |