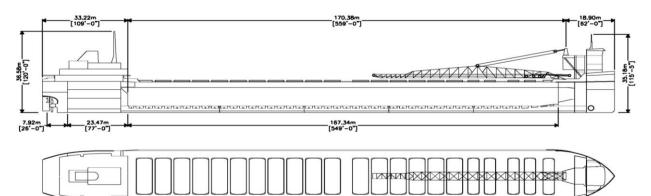

## **Principal Particulars**

|             | Metres   | Feet     |
|-------------|----------|----------|
| LOA         | 222.50 m | 730'- 0" |
| LBP         | 220.68 m | 724'- 0" |
| Beam (mld)  | 23.76 m  | 77'-11%" |
| Depth (mld) | 13.72 m  | 45'- 0"  |
| Tonnage     | Cdn      | US       |
| Gross       | 22,080   | 20,031   |
| Net         | 9 107    |          |

## **Self Unloading Equipment**

Single belt gravity system with reclaiming machine and loop belt elevator. 78.1 m discharge boom luffing to 18° and slewing to 95° P&S. Designed discharge rate of up to 4,572 metric tons/hour.

## **Hatches**

| Number: | 22           |
|---------|--------------|
| Type:   | Single plate |

|                        | metres | reet   |
|------------------------|--------|--------|
| Bow to mid Hatch #1    | 25.60  | 84.00  |
| Fwd to Aft             | 157.28 | 516.00 |
| Mid Hatch #22 to Stern | 39.62  | 130.00 |