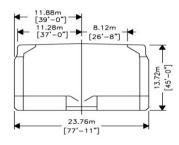

## **Principal Particulars**

|             | Metres   | Feet     |
|-------------|----------|----------|
| LOA         | 222.50 m | 730'- 0" |
| LBP         | 220.68 m | 724'- 0" |
| Beam (mld)  | 23.76 m  | 77'-11%" |
| Depth (mld) | 13.72 m  | 45'- 0"  |
| Tonnage     | Cdn      | US       |
| Gross       | 22,080   | 20,031   |
| Net         | 9 107    |          |