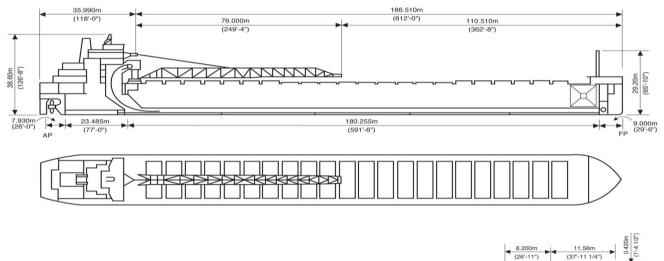

# **Algoma Enterprise**

Manager: Algoma Central Corporation Registry: Toronto / Canada Builder: Port Weller Dry Docks, 1979, Hull 65 Type: Great Lakes Self Unloading Bulk Carrier Class: Lloyds Register of Shipping ♥100A1 Great Lakes & River St Lawrence service ♥LMC

| Principal Particulars | Assigned Drafts |           |         |        |             |
|-----------------------|-----------------|-----------|---------|--------|-------------|
|                       | Metres          | Feet      |         | Metres | Feet        |
| LOA                   | 222.50 m        | 730'- 0"  | MS (FW) | 9.377  | 30' - 91⁄8" |
| LBP                   | 220.68 m        | 724'- 0"  | (SW)    | 9.163  | 30'- 0¾"    |
| Beam (mld)            | 23.12 m         | 75'- 10½" | S (FW)  | 9.148  | 30' - 01/8" |
| Depth (mld)           | 14.20 m         | 46'- 7"   | (SW)    | 8.934  | 29'- 3¾"    |
|                       |                 |           | I (FW)  | 9.043  | 29'- 8"     |
| Tonnage               | Cdn             | US        | (SW)    | 8.829  | 28' -11%"   |
| Gross                 | 23,395          | 21,224    | W (FW)  | 8.938  | 29' - 3%"   |
| Net                   | 16,074          |           | (SW)    | 8.724  | 28' - 7½"   |

### Self Unloading Equipment

Single belt gravity system with reclaiming machine and loop belt elevator. 76.2 m discharge boom luffing to 18° and slewing to 100° P&S. Designed discharge rate of up to 6,096 metric tons/hour.

## Hatches

Number: Type:

2 Single plate

22

|                                         | Metres        | Feet        |  |  |
|-----------------------------------------|---------------|-------------|--|--|
| Bow to mid Hatch #1                     | 25.45         | 83.50       |  |  |
| Fwd to Aft                              | 153.62        | 504.00      |  |  |
| Mid Hatch #22 to Stern                  | 43.43         | 142.50      |  |  |
| 63 Church Street Suite 600 St           | . Catharines, | Ontario L2R |  |  |
| 3C4 Tel: 905.988.2600 Fax: 905.988.1801 |               |             |  |  |
| www.algonet.com                         |               |             |  |  |