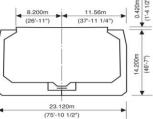

| Principal Particulars | Assigned Drafts |           |         |        |             |
|-----------------------|-----------------|-----------|---------|--------|-------------|
|                       | Metres          | Feet      |         | Metres | Feet        |
| LOA                   | 222.50 m        | 730'- 0"  | MS (FW) | 9.377  | 30' - 91⁄8" |
| LBP                   | 220.68 m        | 724'- 0"  | (SW)    | 9.163  | 30'- 0¾"    |
| Beam (mld)            | 23.12 m         | 75'- 10½" | S (FW)  | 9.148  | 30' - 01/8" |
| Depth (mld)           | 14.20 m         | 46'- 7"   | (SW)    | 8.934  | 29'- 3¾"    |
|                       |                 |           | I (FW)  | 9.043  | 29'- 8"     |
| Tonnage               | Cdn             | US        | (SW)    | 8.829  | 28' -11%"   |
| Gross                 | 23,395          | 21,224    | W (FW)  | 8.938  | 29' - 3%"   |
| Net                   | 16,074          |           | (SW)    | 8.724  | 28' - 7½"   |